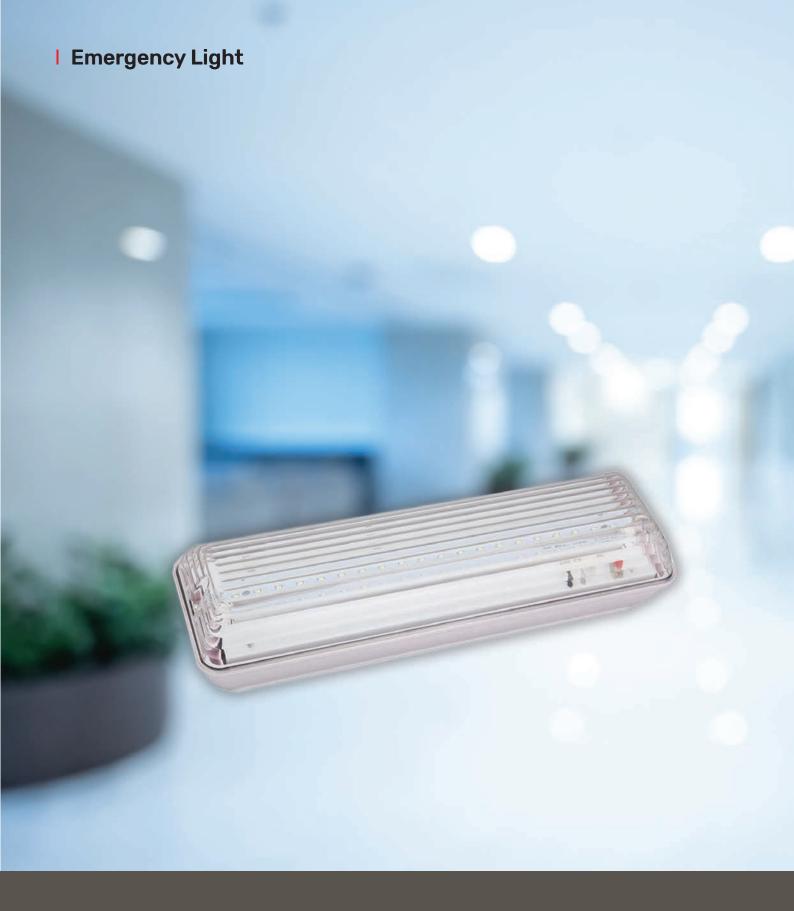

## **EMERGENCY & EXIT LIGHT RANGE**

- Multi functional installation design
- Poly carbonate housing with clear diffuser
- High output 3 hour non-maintained operation
- Compliance with CE and Rohs standards

## **Emergency** Light

- LED Surface mounted emergency light,
  Polycarbonate construction with clear diffuser
- High light outout and 3hour non maintained operation
- Powered by high quality Ni\_cd battery