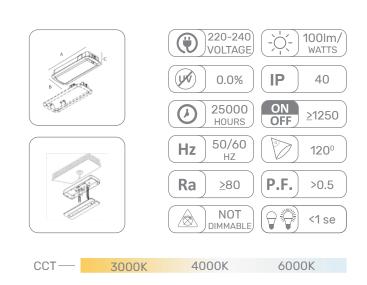

| Model    | Watts | Voltage  | P.F  | Battery | Dimension(mm) | Emergency<br>Duration | Image Code  |
|----------|-------|----------|------|---------|---------------|-----------------------|-------------|
| EL3M/LTX | 3W    | 220-240V | >0.5 | 800mAh  | 265X105X50    | 3Hrs                  | Figure 52.1 |
| EL4L/LTX | 4W    | 220-240V | >0.5 | 1200mAh | 340X105X80    | 3Hrs                  | Figure 52.2 |