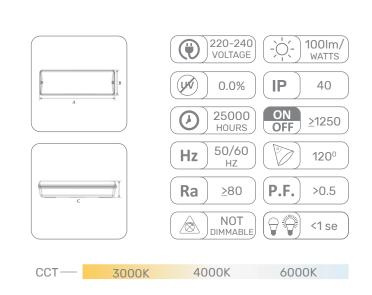

| Model    | Watts | Voltage  | P.F  | Battery | Dimension(mm) | Emergency<br>Duration | Image Code  |
|----------|-------|----------|------|---------|---------------|-----------------------|-------------|
| EL3M/LTX | 3W    | 220-240V | >0.5 | 800mAh  | 265X105X50    | 3Hrs                  | Figure 52.1 |
| EL4L/LTX | 4W    | 220-240V | >0.5 | 1200mAh | 340X105X80    | 3Hrs                  | Figure 52.2 |