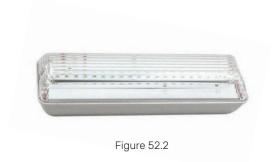

| Model    | Watts | Voltage  | P.F  | Battery | Dimension(mm) | Emergency<br>Duration | Image Code  |
|----------|-------|----------|------|---------|---------------|-----------------------|-------------|
| EL3M/LTX | 3W    | 220-240V | >0.5 | 800mAh  | 265X105X50    | 3Hrs                  | Figure 52.1 |
| EL4L/LTX | 4W    | 220-240V | >0.5 | 1200mAh | 340X105X80    | 3Hrs                  | Figure 52.2 |