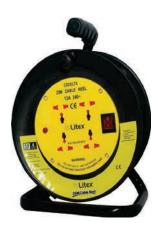

## Extension Socket

- 13A four socket reels comes with innovative design enhancing the durability. Ideal for use with power tools, portable lighting and in the workshops. Developed a dependable and worthy cable reel in special design that keeps cable stored neatly when not in use
- High quality insulation for cables and 100% copper wires

| Model | Watts     | Voltage  | Frequency | Cable Size<br>(mm) | Cable<br>Length(M) | Socket   |
|-------|-----------|----------|-----------|--------------------|--------------------|----------|
| CD25  | Max<3000W | 220-240V | 50 Hz     | 3X1.25             | 25                 | 4X13A BS |
| CD50  | Max<3000W | 220-240V | 50 Hz     | 3X1.25             | 50                 | 4X13A BS |